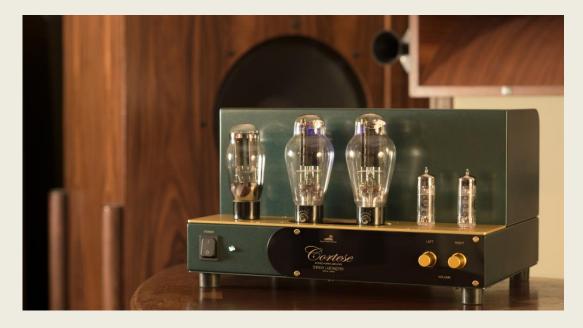

## Cortese Stereo Power Amplifier

## with Psvana 300B Tubes

The Cortese is stereo single ended amplifier. Built to bring the qualities of his legendary reference products to a wider audience. Psvana 300B tubes are employed for 8 watts Class A output. Speakers of 90db sensitivity or higher are recommended.

"The most deeply revered audio tube.. in one absolutely stunning package as only Shindo Laboratory can create"

Effective output power : 8W in class A Input (RCA Pin Jack Signal to Noise Ratio : 90 dB Frequency response: 20-20.000Hz. Power requirements: 120V or 220/230V 50/60Hz. Weight: 14.7Kg